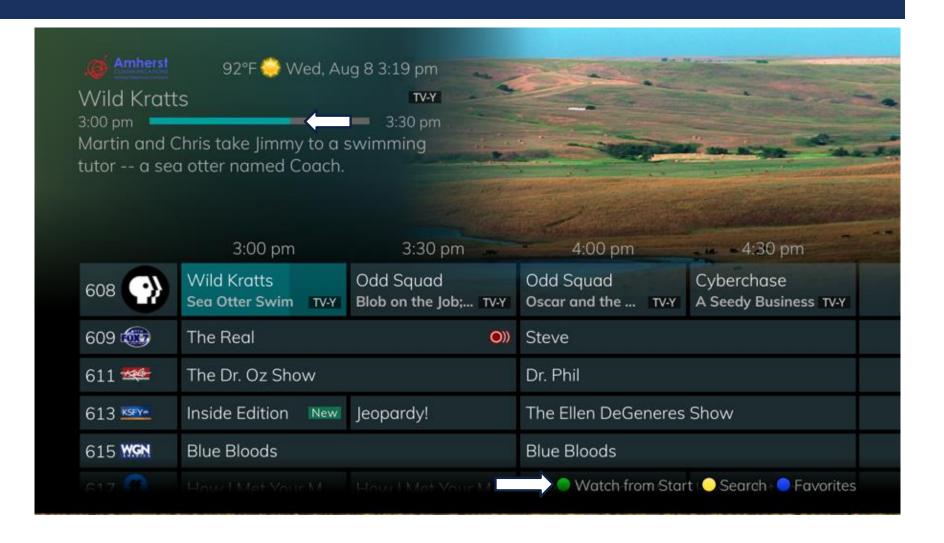

## MULTI-GENERATION TV (MG-TV)

### NEXT GENERATION VIDEO INGREDIENTS

- Conventional IPTV
- OTT Components
- ONE-Integrated Platform

## HLS (HTTP LINEAR STREAMING)

- HLS and OTT are Not Necessarily the Same
  - Managed Network vs Internet
- Complements Video
- HLS in Rural Market
  - Cronin Study
  - Review Facts not Hype
  - Off-Airs impact