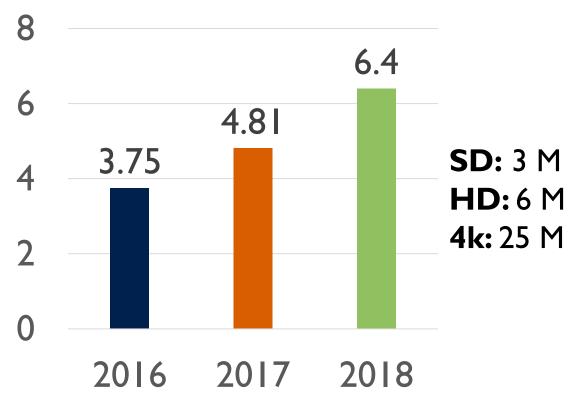

NG ISSUES WELL DOCUMENTED





### downdetector.com



### Problems and outages for Sling

Here you find previous problems for Sling. You can also check the current status.

#### 8 April 2018 Problems at Sling

Sling is having issues since 10:14 PM EDT. Are you also affected? Leave a message in the comments. More...

#### 5 April 2018 Problems at Sling

Sling is having issues since 8:14 PM EDT. Are you also affected? Leave a message in the comments. More...

#### 4 April 2018 Problems at Sling

Sling is having issues since 4:14 PM EDT. Are you also affected? Leave a message in the comments. More...

#### 4 April 2018 Problems at Sling

Sling is having issues since 6:14 AM EDT. Are you also affected? Leave a message in the comments. More...

### MORE BANDWIDTH TO SUPPORT LIVE STREAM OTT





### WATCHING TV ON IPADS & OTHER DEVICES



# DO RURAL CONSUMERS USE MOBILITY DEVICES TO WATCHED VIDEO?



### LOCATION OF MOBILE DEVICE VIEWING



# DO RURAL VIDEO CONSUMERS REALLY WANT TO DITCH THEIR LINEAR SERVICE FOR STREAMING?



## IMPORTANCE OF BUNDLED SERVICES



### **OFF-AIR CHANNELS**

- A must in the Rural Market
- Access to Over the Air (OTA)
  - Difficult for most
  - Limited guide & DVR features
  - Contract rules apply





### CHANNELS AVAILABLE USING AN ANTENNA: 2019



### IMPORTANCE OF LOCAL CHANNELS WITH LOCAL NEWS



### LIVE STREAMING SUBSCRIPTION VIDEO: GAME PLAN

- Challenge Your Existing Vendors
- Roadmap For BYO Device
  - Roku, Apple, Phones & Tablets
- Use Existing Vendors
  - Why add new vendors for low margin product?
  - Keep video traffic close to home