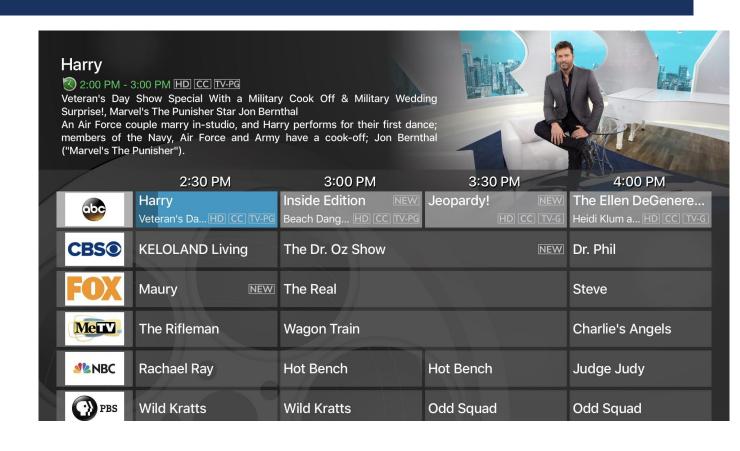

### WATCHING TV ON IPADS & OTHER DEVICES

# DO RURAL CONSUMERS USE MOBILITY DEVICES TO WATCHED VIDEO?

### LOCATION OF MOBILE DEVICE VIEWING